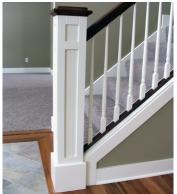

### Interior Details | Stair Railing

Standard Knee Wall (Included)

**Deluxe Newel Posts on Knee Wall** 

Cottage Railing

**Cottage Railing with Deluxe Newel Post** 

**Tapered Railing** 

**Tapered Railing with Deluxe Newel Post** 