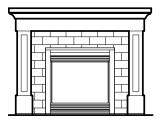

#### Fireplace | Mantle Style & Surround

Standard with Legs Wide
Craftsman Mantle with Tile Wide with Legs

Standard Wide with Legs **Craftsman Mantle with Stone** 

Standard with Legs Wide **Traditional Mantle with Tile** Wide with Legs

Wide with Legs Standard **Traditional Mantle with Stone** 

Standard with Legs Wide with Legs **Shaker Mantle with Tile** 

Standard Wide Shaker Mantle with Stone Wide with Legs

Standard

Wide with Legs

Standard with Legs Wide with Legs **Classic Mantle with Tile** 

Standard with Brackets Contemporary Mantle with Stone

to Ceiling Stone to Ceiling with Brackets **Contemporary Mantle with Stone** 