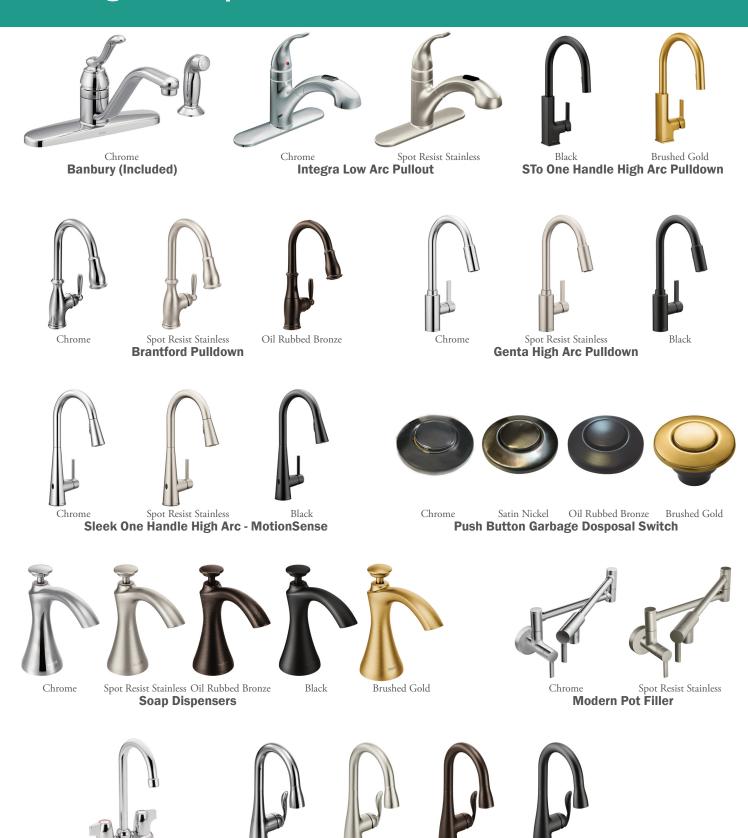

#### Plumbing Fixtures | Kitchen & Kitchenette

Chrome

**Bar Faucet - Chateau (Included)** 

Spot Resist Stainless Oil Rubbed Bronze

Bar Faucet - Arbor One Handle High Arc Pulldown

Chrome