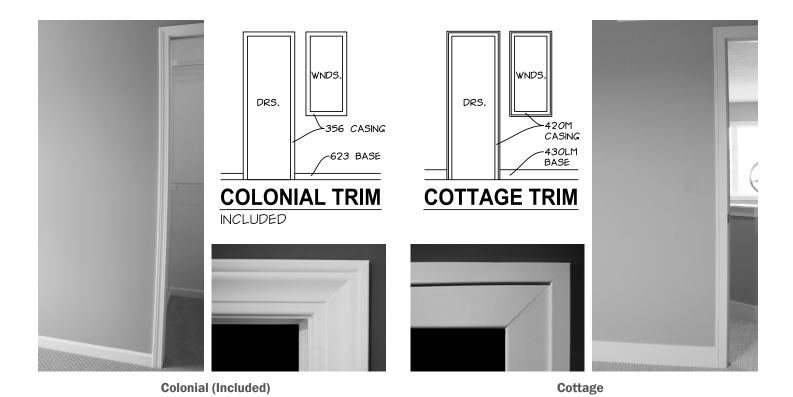

ing Ceiling** 



Simple Accent (Smooth, Beadboard, or VGroove)



**Craftsman Accent (Smooth,** Beadboard, or VGroove)



**Beadboard & Stained Beams** 



**V-Groove & Stained Beams** 



**Smooth & Stained Beams** 



**Beadboard & Painted Beams** 



V-Groove & Painted Beams



**Smooth & Painted Beams** 



### Interior Details | Interior Doors & Interior Door Hardware







**Continental** 



**Sante Fe** 



**Craftsman (Special Series)** 



**Barn Door Option (Will Match Your Interior Door Selection)** 

#### **Hardware Finishes**













Tustin - Lever

#### **Hardware Style**



Halifax - Modern Lever





EastbrookHomes.com | concierge@eastbrookhomes.com | 616-455-0200 | 1188 East Paris Ave SE, Ste 100, Grand Rapids, MI 49546 🖻

### **Interior Details | Interior Trim**





### Interior Details | Stair Railing









Standard Knee Wall (Included)

**Deluxe Newel Posts on Knee Wall** 









Cottage Railing

**Cottage Railing with Deluxe Newel Post** 









**Tapered Railing** 

**Tapered Railing with Deluxe Newel Post** 







Wrought Iron Railing

**Wrought Iron Railing with Deluxe Newel Post** 

# Interior Details | Wainscotting



**Beadboard Wainscot** 



**Cottage Wainscot** 



**Cottage To Ceiling** 



**Dual Square Wainscot** 



**Dual Square To Ceiling** 



**Chairs and Squares Wainscot** 



**Executive Wainscot** 



Car Siding To Ceiling



**Ship Lap To Ceiling** 



**Modern Cottage to Ceiling** 



#### Plumbing Fixtures | Kitchen & Kitchenette





Chrome

**Bar Faucet - Chateau (Included)** 

Spot Resist Stainless Oil Rubbed B