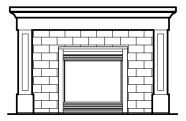

#### Fireplace | Mantle Style & Surround

Standard with Legs Wide
Craftsman Mantle with Tile Wide with Legs

Standard Wide with Legs **Craftsman Mantle with Stone** 

Standard with Legs Wide **Traditional Mantle with Tile** Wide with Legs

Wide with Legs Standard **Traditional Mantle with Stone** 

Standard with Legs Wide with Legs **Shaker Mantle with Tile** 

Standard Wide Shaker Mantle with Stone Wide with Legs

Standard

Wide with Legs

Standard with Legs Wide with Legs **Classic Mantle with Tile** 

Standard with Brackets Contemporary Mantle with Stone

to Ceiling Stone to Ceiling with Brackets **Contemporary Mantle with Stone** 