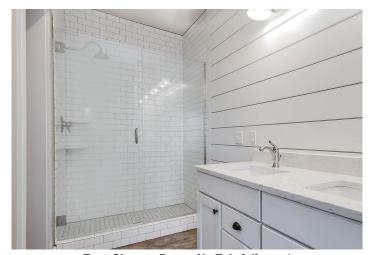

#### **Shower and Bathtub | Shower**

**Standard Fiberglass Tub Shower (Included)** 

**White Fiberglass Shower** 

**Sliding Door at Shower** (Finish Options Available)

Framed Glass Door - No Tub Adjacent (Finish Options Available)

Framed Glass Door - Tub Adjacent (Finish Options Available)

**Euro Shower Door - No Tub Adjacent** (Finish Options Available)

**Euro Shower Door - Tub Adjacent** (Finish Options Available)