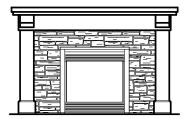

#### Fireplace | Mantle Style & Surround

Standard with Legs Wide
Craftsman Mantle with Tile Wide with Legs

Standard Wide with Legs **Craftsman Mantle with Stone** 

Standard with Legs Wide **Traditional Mantle with Tile** Wide with Legs