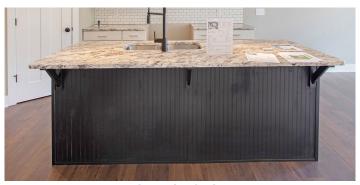

### **Cabinets | Island Trim Detail Styles**

Smooth Standard Panel with Standard Bracket (Included)

**Beadboard Syle with Optional Bracket** 

**Cottage Style with Standard Bracket** 

**Triple Bead Style with Optional Bracket** 