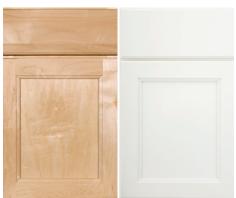

# **Cabinets | Door Styles**

Oak (Stain) Maple (Stain) wn Series Americana & Designer Series
Arlington (Included) Hometown Series

MDF (Paint) Hancock

Maple (Paint) Hickory (Stain) **Prairie (5 Piece Drawer Option Available)** 

Maple (Stain) Millbrook (Paint) Millbrook

le (Stain) Maple (Paint) Hickory ( Bedford (5 Piece Drawer Option Available) Hickory (Stain)