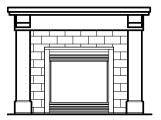

#### Fireplace | Mantle Style & Surround

Standard with Legs Wide
Craftsman Mantle with Tile Wide with Legs

Standard Wide with Legs **Craftsman Mantle with Stone** 

Standard with Legs Wide **Traditional Mantle with Tile** Wide with Legs