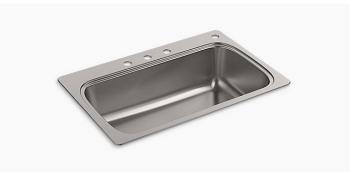

### Plumbing Fixtures | Kitchen & Kitchenette | Sinks

Stainless Steel Equal Bowl (Included)

Stainless Steel Single Bowl

Stainless Steel Double Bowl

Stainless Steel 60/40 Bowl

**Drop-in - Laminate** 

Stainless Steel Single