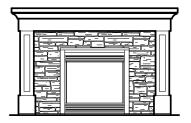

#### Fireplace | Mantle Style & Surround

Standard with Legs Wide
Craftsman Mantle with Tile Wide with Legs

Standard Wide with Legs **Craftsman Mantle with Stone** 

Standard with Legs Wide **Traditional Mantle with Tile** Wide with Legs