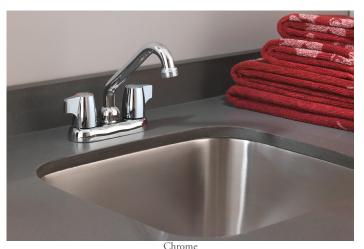

t Lower Level** 



**Walkout Lower Level** 



**Egress Window** 



#### **Bathroom Options**



**Standard Pedestal Sink Standard Oval Mirror** 



**Standard Pedestal Sink Wood Trimmed Mirror** 



**Square Pedestal Sink Standard Mirror** 



**Square Pedestal Sink Wood Trimmed Mirror** 



**Single Bowl Vanity Single Standard Mirror** 



**Single Bowl Vanity** Single Wood Trimmed Mirror



**Double Bowl Vanity with Oval Sink Single Standard Mirror** 



**Double Bowl Vanity with Rectangular Undermount Sink Single Wood Trimmed Mirror** 



**Double Bowl Vanity with Two Wood Trimmed Mirrors** 

# **Laundry Options**







**Wire Shelf** 



**Wood Shelves** 



3030 Wall Cabinet



**Folding Counter** 



**Base Cabinet** 



15x15 Sink



16"x19" Sink



**Counter with Built-Ins** 



Chrome Laundry Faucet - Chateau (Included)