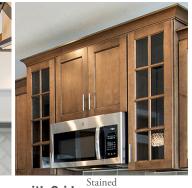

#### **Cabinets | Glass Cabinet Doors**

**Clear Glass** 

**Clear Glass with Grid** 

**Reeded Glass** 

Reeded Glass with Grid Stained

White **Seeded Glass** 

Seeded Glass with Grid Stained

White