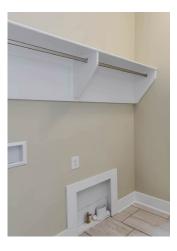

# **Laundry Options**

**Wire Shelf** 

**Wood Shelves** 

3030 Wall Cabinet

**Folding Counter** 

**Base Cabinet** 

15x15 Sink

16"x19" Sink