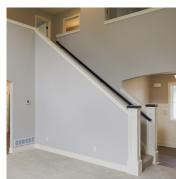

### Interior Details | Stair Railing

Standard Knee Wall (Included)

**Deluxe Newel Posts on Knee Wall** 

Cottage Railing

**Cottage Railing with Deluxe Newel Post** 

**Tapered Railing** 

**Tapered Railing with Deluxe Newel Post** 