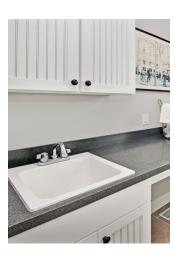

# **Laundry Options**

**Wire Shelf** 

**Wood Shelves** 

3030 Wall Cabinet

**Folding Counter** 

**Base Cabinet** 

15x15 Sink

16"x19" Sink

**Counter with Built-Ins** 

Chrome Laundry Faucet - Chateau (Included)