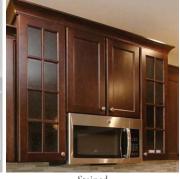

#### **Cabinets | Glass Cabinet Doors**

**Clear Glass** 

**Clear Glass with Grid** 

**Reeded Glass** 

Reeded Glass with Grid Stained

White **Seeded Glass** 

Seeded Glass with Grid Stained

White

Stained **Antique Glass** 

Antique Glass with Grid Stained