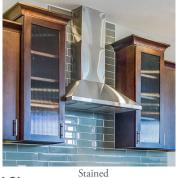

#### **Cabinets | Glass Cabinet Doors**

**Clear Glass** 

**Clear Glass with Grid** 

**Reeded Glass** 

Reeded Glass with Grid Stained

White **Seeded Glass** 

Seeded Glass with Grid Stained

White

Stained **Antique Glass** 

Antique Glass with Grid Stained