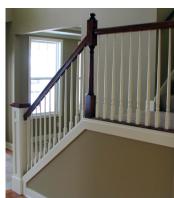

### Interior Details | Stair Railing

Standard Knee Wall (Included)

**Deluxe Newel Posts on Knee Wall** 

Cottage Railing

**Cottage Railing with Deluxe Newel Post** 

**Tapered Railing** 

**Tapered Railing with Deluxe Newel Post** 