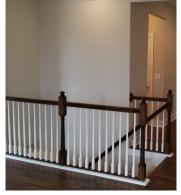

### Interior Details | Stair Railing

Standard Knee Wall (Included)

**Deluxe Newel Posts on Knee Wall** 

Cottage Railing

**Cottage Railing with Deluxe Newel Post** 

**Tapered Railing** 

**Tapered Railing with Deluxe Newel Post** 

Wrought Iron Railing

**Wrought Iron Railing with Deluxe Newel Post** 