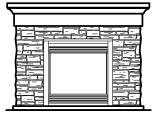

#### Fireplace | Mantle Style & Surround

Standard with Legs Wide
Craftsman Mantle with Tile Wide with Legs

Standard Wide with Legs **Craftsman Mantle with Stone** 

Standard with Legs Wide **Traditional Mantle with Tile** Wide with Legs

Wide with Legs Standard **Traditional Mantle with Stone** 

Standard with Legs Wide with Legs **Shaker Mantle with Tile** 

Standard Wide Shaker Mantle with Stone Wide with Legs

Standard

Wide with Legs

Standard with Legs Wide with Legs **Classic Mantle with Tile** 

Standard with Brackets Contemporary Mantle with Stone

to Ceiling Stone to Ceiling with Brackets **Contemporary Mantle with Stone** 