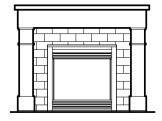

#### Fireplace | Mantle Style & Surround

Standard with Legs Wide
Craftsman Mantle with Tile Wide with Legs

Standard Wide with Legs **Craftsman Mantle with Stone** 

Standard with Legs Wide **Traditional Mantle with Tile** Wide with Legs

Wide with Legs Standard **Traditional Mantle with Stone** 

Standard with Legs Wide with Legs **Shaker Mantle with Tile** 

Standard Wide Shaker Mantle with Stone Wide with Legs

Standard

Wide with Legs

Standard with Legs Wide with Legs **Classic Mantle with Tile** 

Standard with Brackets Contemporary Mantle with Stone

to Ceiling Stone to Ceiling with Brackets **Contemporary Mantle with Stone** 