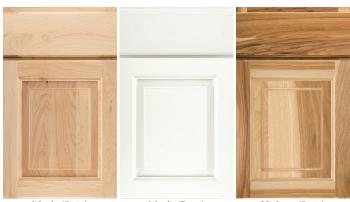

# **Cabinets | Door Styles**

Oak (Stain) Maple (Stain) wn Series Americana & Designer Series
Arlington (Included) Hometown Series

MDF (Paint) Hancock

Maple (Paint) Hickory (Stain) **Prairie (5 Piece Drawer Option Available)** 

Maple (Stain) Millbrook (Paint) Millbrook

le (Stain) Maple (Paint) Hickory ( Bedford (5 Piece Drawer Option Available) Hickory (Stain)