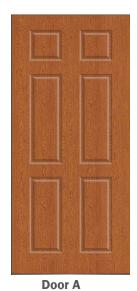

# Exteriors | Exterior Doors & Sidelites: Stained Fiberglass

# **Exteriors | Exterior Doors & Sidelites: Painted Fiberglass**