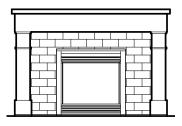

#### Fireplace | Mantle Style & Surround

Standard with Legs Wide
Craftsman Mantle with Tile Wide with Legs

Standard Wide with Legs **Craftsman Mantle with Stone** 

Standard with Legs Wide **Traditional Mantle with Tile** Wide with Legs

Wide with Legs Standard **Traditional Mantle with Stone** 

Standard with Legs Wide with Legs **Shaker Mantle with Tile** 

Standard Wide Shaker Mantle with Stone Wide with Legs

Standard

Wide with Legs

Standard with Legs Wide with Legs **Classic Mantle with Tile** 

Standard with Brackets Contemporary Mantle with Stone

to Ceiling Stone to Ceiling with Brackets **Contemporary Mantle with Stone** 