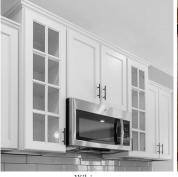

#### **Cabinets | Glass Cabinet Doors**

**Clear Glass** 

**Clear Glass with Grid** 

**Reeded Glass** 

Reeded Glass with Grid Stained

White **Seeded Glass** 

Seeded Glass with Grid Stained

White

Stained **Antique Glass** 

Antique Glass with Grid Stained