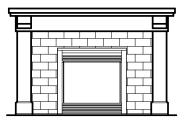

Wide with Legs Standard **Traditional Mantle with Stone** 

Standard with Legs Wide with Legs **Shaker Mantle with Tile** 

Standard Wide Shaker Mantle with Stone Wide with Legs

Standard

Wide with Legs

Standard with Legs Wide with Legs **Classic Mantle with Tile** 