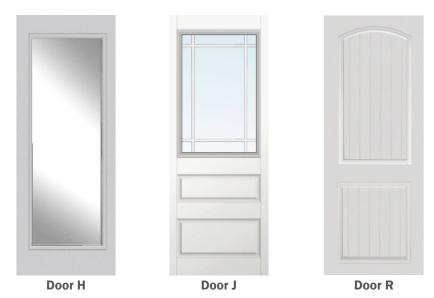

# Exteriors | Exterior Doors & Sidelites: Stained Fiberglass

# **Exteriors | Exterior Doors & Sidelites: Painted Fiberglass**