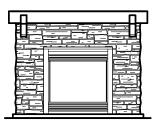

Wide with Legs Standard **Traditional Mantle with Stone** 

Standard with Legs Wide with Legs **Shaker Mantle with Tile** 

Standard Wide Shaker Mantle with Stone Wide with Legs

Standard

Wide with Legs

Standard with Legs Wide with Legs **Classic Mantle with Tile** 