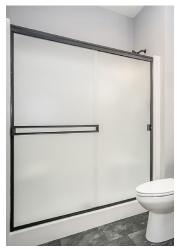

#### **Shower and Bathtub | Shower**

**Standard Fiberglass Tub Shower (Included)** 

**White Fiberglass Shower** 

**Sliding Door at Shower** (Finish Options Available)

Framed Glass Door - No Tub Adjacent (Finish Options Available)

Framed Glass Door - Tub Adjacent (Finish Options Available)

**Euro Shower Door - No Tub Adjacent** (Finish Options Available)

**Euro Shower Door - Tub Adjacent** (Finish Options Available)