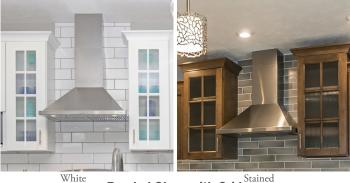

#### **Cabinets | Glass Cabinet Doors**

**Clear Glass** 

**Clear Glass with Grid** 

**Reeded Glass** 

Reeded Glass with Grid Stained

White **Seeded Glass** 

Seeded Glass with Grid Stained

White

Stained **Antique Glass** 

Antique Glass with Grid Stained