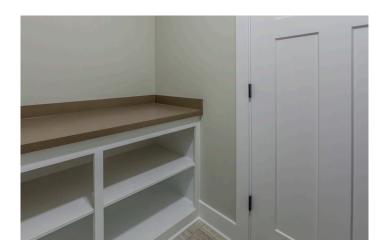

# **Laundry Options**

**Wire Shelf** 

**Wood Shelves** 

3030 Wall Cabinet

**Folding Counter** 

**Base Cabinet** 

15x15 Sink

16"x19" Sink

**Counter with Built-Ins** 

Chrome Laundry Faucet - Chateau (Included)