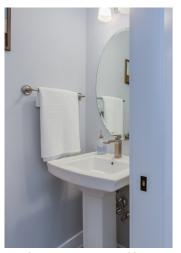

#### **Bathroom Options**

**Standard Pedestal Sink Standard Oval Mirror** 

**Standard Pedestal Sink Wood Trimmed Mirror** 

**Square Pedestal Sink Standard Mirror** 

**Square Pedestal Sink Wood Trimmed Mirror** 