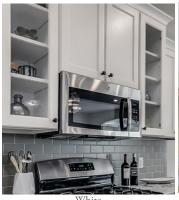

#### **Cabinets | Glass Cabinet Doors**

**Clear Glass** 

**Clear Glass with Grid** 

**Reeded Glass** 

Reeded Glass with Grid Stained

White **Seeded Glass** 

Seeded Glass with Grid Stained

White

Stained **Antique Glass** 

Antique Glass with Grid Stained