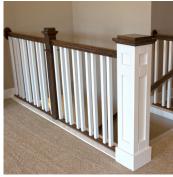

### Interior Details | Stair Railing

Standard Knee Wall (Included)

**Deluxe Newel Posts on Knee Wall** 

Cottage Railing

**Cottage Railing with Deluxe Newel Post** 

**Tapered Railing** 

**Tapered Railing with Deluxe Newel Post** 