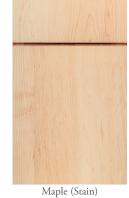

# **Cabinets | Door Styles**

Oak (Stain) Maple (Stain) wn Series Americana & Designer Series
Arlington (Included) Hometown Series

MDF (Paint) Hancock

Maple (Paint) Hickory (Stain) **Prairie (5 Piece Drawer Option Available)** 

Maple (Stain) Millbrook (Paint) Millbrook

le (Stain) Maple (Paint) Hickory ( Bedford (5 Piece Drawer Option Available) Hickory (Stain)