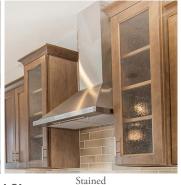

#### **Cabinets | Glass Cabinet Doors**

**Clear Glass** 

**Clear Glass with Grid** 

**Reeded Glass** 

Reeded Glass with Grid Stained

White **Seeded Glass** 

Seeded Glass with Grid Stained

White

Stained **Antique Glass** 

Antique Glass with Grid Stained