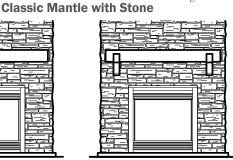

Wide with Legs Standard **Traditional Mantle with Stone** 

Standard with Legs Wide with Legs **Shaker Mantle with Tile** 

Standard Wide Shaker Mantle with Stone Wide with Legs

Standard

Wide with Legs

Standard with Legs Wide with Legs **Classic Mantle with Tile** 