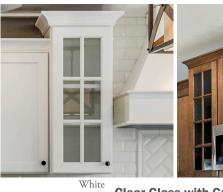

#### **Cabinets | Glass Cabinet Doors**

**Clear Glass** 

**Clear Glass with Grid** 

**Reeded Glass** 

Reeded Glass with Grid Stained

White **Seeded Glass** 

Seeded Glass with Grid Stained

White