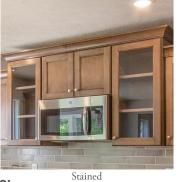

#### **Cabinets | Glass Cabinet Doors**

**Clear Glass** 

**Clear Glass with Grid** 

**Reeded Glass** 

Reeded Glass with Grid Stained

White **Seeded Glass** 

Seeded Glass with Grid Stained

White