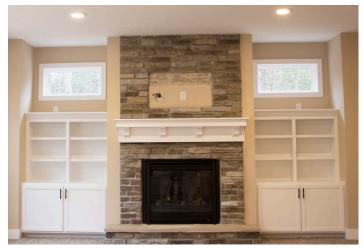

#### Fireplace | Mantle Style & Surround

Standard with Legs Wide
Craftsman Mantle with Tile Wide with Legs

Standard Wide with Legs **Craftsman Mantle with Stone** 

Standard with Legs Wide **Traditional Mantle with Tile** Wide with Legs

Wide with Legs Standard **Traditional Mantle with Stone** 

Standard with Legs Wide with Legs **Shaker Mantle with Tile** 

Standard Wide Shaker Mantle with Stone Wide with Legs

Standard

Wide with Legs

Standard with Legs Wide with Legs **Classic Mantle with Tile** 