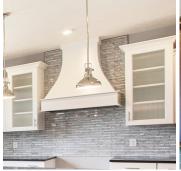

#### **Cabinets | Glass Cabinet Doors**

**Clear Glass** 

**Clear Glass with Grid** 

**Reeded Glass** 

Reeded Glass with Grid Stained

White **Seeded Glass** 

Seeded Glass with Grid Stained

White

Stained **Antique Glass** 

Antique Glass with Grid Stained