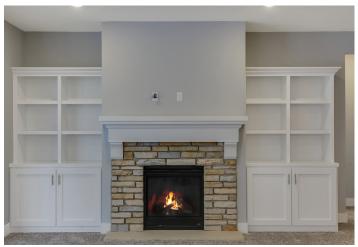

#### Fireplace | Mantle Style & Surround

Standard with Legs Wide
Craftsman Mantle with Tile Wide with Legs

Standard Wide with Legs **Craftsman Mantle with Stone** 

Standard with Legs Wide **Traditional Mantle with Tile** Wide with Legs

Wide with Legs Standard **Traditional Mantle with Stone** 

Standard with Legs Wide with Legs **Shaker Mantle with Tile** 

Standard Wide Shaker Mantle with Stone Wide with Legs

Standard

Wide with Legs

Standard with Legs Wide with Legs **Classic Mantle with Tile** 