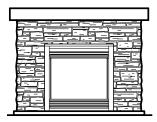

Wide with Legs Standard **Traditional Mantle with Stone** 

Standard with Legs Wide with Legs **Shaker Mantle with Tile** 

Standard Wide Shaker Mantle with Stone Wide with Legs

Standard

Wide with Legs

Standard with Legs Wide with Legs **Classic Mantle with Tile** 