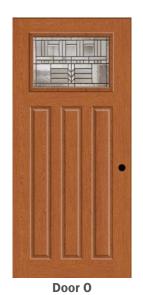

# Exteriors | Exterior Doors & Sidelites: Stained Fiberglass

# **Exteriors | Exterior Doors & Sidelites: Painted Fiberglass**