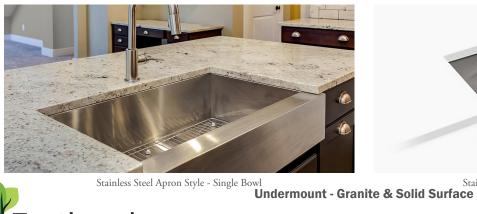

### Plumbing Fixtures | Kitchen & Kitchenette | Sinks

Stainless Steel Equal Bowl (Included)

Stainless Steel Single Bowl

Stainless Steel Double Bowl

Stainless Steel 60/40 Bowl

**Drop-in - Laminate** 

Stainless Steel Single