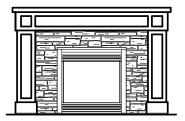

#### Fireplace | Mantle Style & Surround

Standard with Legs Wide
Craftsman Mantle with Tile Wide with Legs

Standard Wide with Legs **Craftsman Mantle with Stone** 

Standard with Legs Wide **Traditional Mantle with Tile** Wide with Legs