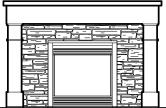

#### Fireplace | Mantle Style & Surround

Standard with Legs Wide
Craftsman Mantle with Tile Wide with Legs

Standard Wide with Legs **Craftsman Mantle with Stone** 

Standard with Legs Wide **Traditional Mantle with Tile** Wide with Legs

Wide with Legs Standard **Traditional Mantle with Stone** 

Standard with Legs Wide with Legs **Shaker Mantle with Tile** 

Standard Wide Shaker Mantle with Stone Wide with Legs

Standard

Wide with Legs

Standard with Legs Wide with Legs **Classic Mantle with Tile** 

Standard with Brackets Contemporary Mantle with Stone

to Ceiling Stone to Ceiling with Brackets **Contemporary Mantle with Stone** 