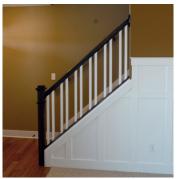

### Interior Details | Stair Railing

Standard Knee Wall (Included)

**Deluxe Newel Posts on Knee Wall** 

Cottage Railing

**Cottage Railing with Deluxe Newel Post** 

**Tapered Railing** 

**Tapered Railing with Deluxe Newel Post** 

Wrought Iron Railing

**Wrought Iron Railing with Deluxe Newel Post** 