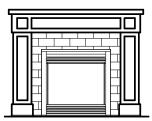

Wide with Legs Standard **Traditional Mantle with Stone** 

Standard with Legs Wide with Legs **Shaker Mantle with Tile** 

Standard Wide Shaker Mantle with Stone Wide with Legs

Standard

Wide with Legs

Standard with Legs Wide with Legs **Classic Mantle with Tile** 