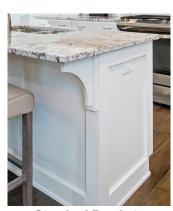

### **Cabinets | Island Trim Detail Styles**

Smooth Standard Panel with Standard Bracket (Included)

**Beadboard Syle with Optional Bracket** 

**Cottage Style with Standard Bracket** 

**Triple Bead Style with Optional Bracket** 

**Farmhouse Style with Standard Bracket** 

**Modern Cottage Trim with Standard Bracket** 

**Standard Bracket** 

**Optional Bracket** 

**Deluxe Island Posts** 

**Raised Snack Ledge** with Optional Braket