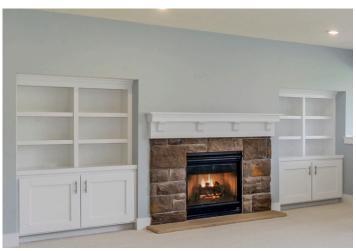

#### Fireplace | Mantle Style & Surround

Standard with Legs Wide
Craftsman Mantle with Tile Wide with Legs

Standard Wide with Legs **Craftsman Mantle with Stone** 

Standard with Legs Wide **Traditional Mantle with Tile** Wide with Legs

Wide with Legs Standard **Traditional Mantle with Stone** 

Standard with Legs Wide with Legs **Shaker Mantle with Tile** 

Standard Wide Shaker Mantle with Stone Wide with Legs

Standard

Wide with Legs

Standard with Legs Wide with Legs **Classic Mantle with Tile** 