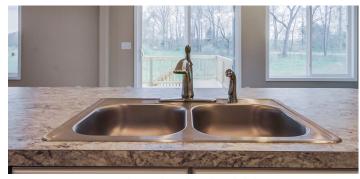

#### Plumbing Fixtures | Kitchen & Kitchenette

Chrome

**Bar Faucet - Chateau (Included)** 

Spot Resist Stainless Oil Rubbed Bronze

Bar Faucet - Arbor One Handle High Arc Pulldown

Chrome

### Plumbing Fixtures | Kitchen & Kitchenette | Sinks

Stainless Steel Equal Bowl (Included)

Stainless Steel Single Bowl

Stainless Steel Double Bowl

Stainless Steel 60/40 Bowl

**Drop-in - Laminate** 

Stainless Steel Single