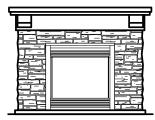

Wide with Legs Standard **Traditional Mantle with Stone** 

Standard with Legs Wide with Legs **Shaker Mantle with Tile** 

Standard Wide Shaker Mantle with Stone Wide with Legs

Standard

Wide with Legs

Standard with Legs Wide with Legs **Classic Mantle with Tile** 