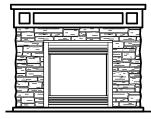

Standard with Brackets Contemporary Mantle with Stone

to Ceiling Stone to Ceiling with Brackets **Contemporary Mantle with Stone** 