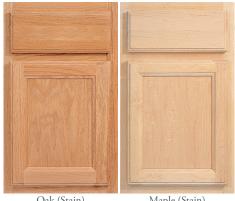

# **Cabinets | Door Styles**

Oak (Stain) Maple (Stain) wn Series Americana & Designer Series
Arlington (Included) Hometown Series

MDF (Paint) Hancock

Maple (Paint) Hickory (Stain) **Prairie (5 Piece Drawer Option Available)** 