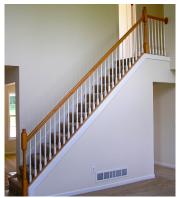

### Interior Details | Stair Railing

Standard Knee Wall (Included)

**Deluxe Newel Posts on Knee Wall** 

Cottage Railing

**Cottage Railing with Deluxe Newel Post** 

**Tapered Railing** 

**Tapered Railing with Deluxe Newel Post** 