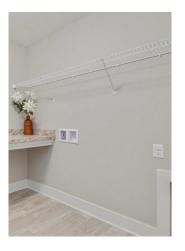

# **Laundry Options**

**Wire Shelf** 

**Wood Shelves** 

3030 Wall Cabinet

**Folding Counter** 

**Base Cabinet** 

15x15 Sink

16"x19" Sink

**Counter with Built-Ins** 

Chrome Laundry Faucet - Chateau (Included)