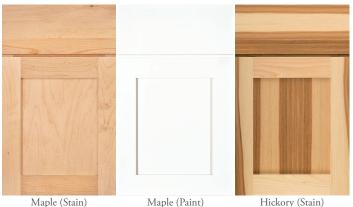

# **Cabinets | Door Styles**

Oak (Stain) Maple (Stain) wn Series Americana & Designer Series
Arlington (Included) Hometown Series

MDF (Paint) Hancock

Maple (Paint) Hickory (Stain) **Prairie (5 Piece Drawer Option Available)** 

Maple (Stain) Millbrook (Paint) Millbrook

le (Stain) Maple (Paint) Hickory ( Bedford (5 Piece Drawer Option Available) Hickory (Stain)