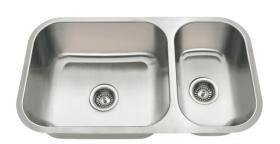

### Plumbing Fixtures | Kitchen & Kitchenette | Sinks

Stainless Steel Equal Bowl (Included)

Stainless Steel Single Bowl

Stainless Steel Double Bowl

Stainless Steel 60/40 Bowl

**Drop-in - Laminate** 

Stainless Steel Single