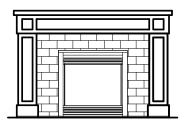

Wide with Legs Standard **Traditional Mantle with Stone** 

Standard with Legs Wide with Legs **Shaker Mantle with Tile** 

Standard Wide Shaker Mantle with Stone Wide with Legs

Standard

Wide with Legs

Standard with Legs Wide with Legs **Classic Mantle with Tile** 