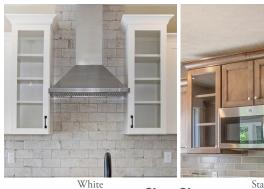

#### **Cabinets | Glass Cabinet Doors**

**Clear Glass** 

**Clear Glass with Grid** 

**Reeded Glass** 

Reeded Glass with Grid Stained

White **Seeded Glass** 

Seeded Glass with Grid Stained

White