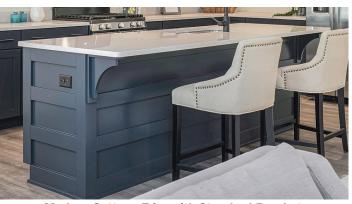

### **Cabinets | Island Trim Detail Styles**

Smooth Standard Panel with Standard Bracket (Included)

**Beadboard Syle with Optional Bracket** 

**Cottage Style with Standard Bracket** 

**Triple Bead Style with Optional Bracket** 

**Farmhouse Style with Standard Bracket** 

**Modern Cottage Trim with Standard Bracket** 

**Standard Bracket** 

**Optional Bracket** 

**Deluxe Island Posts** 

**Raised Snack Ledge** with Optional Braket