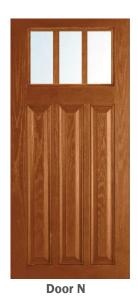

# Exteriors | Exterior Doors & Sidelites: Stained Fiberglass

# **Exteriors | Exterior Doors & Sidelites: Painted Fiberglass**